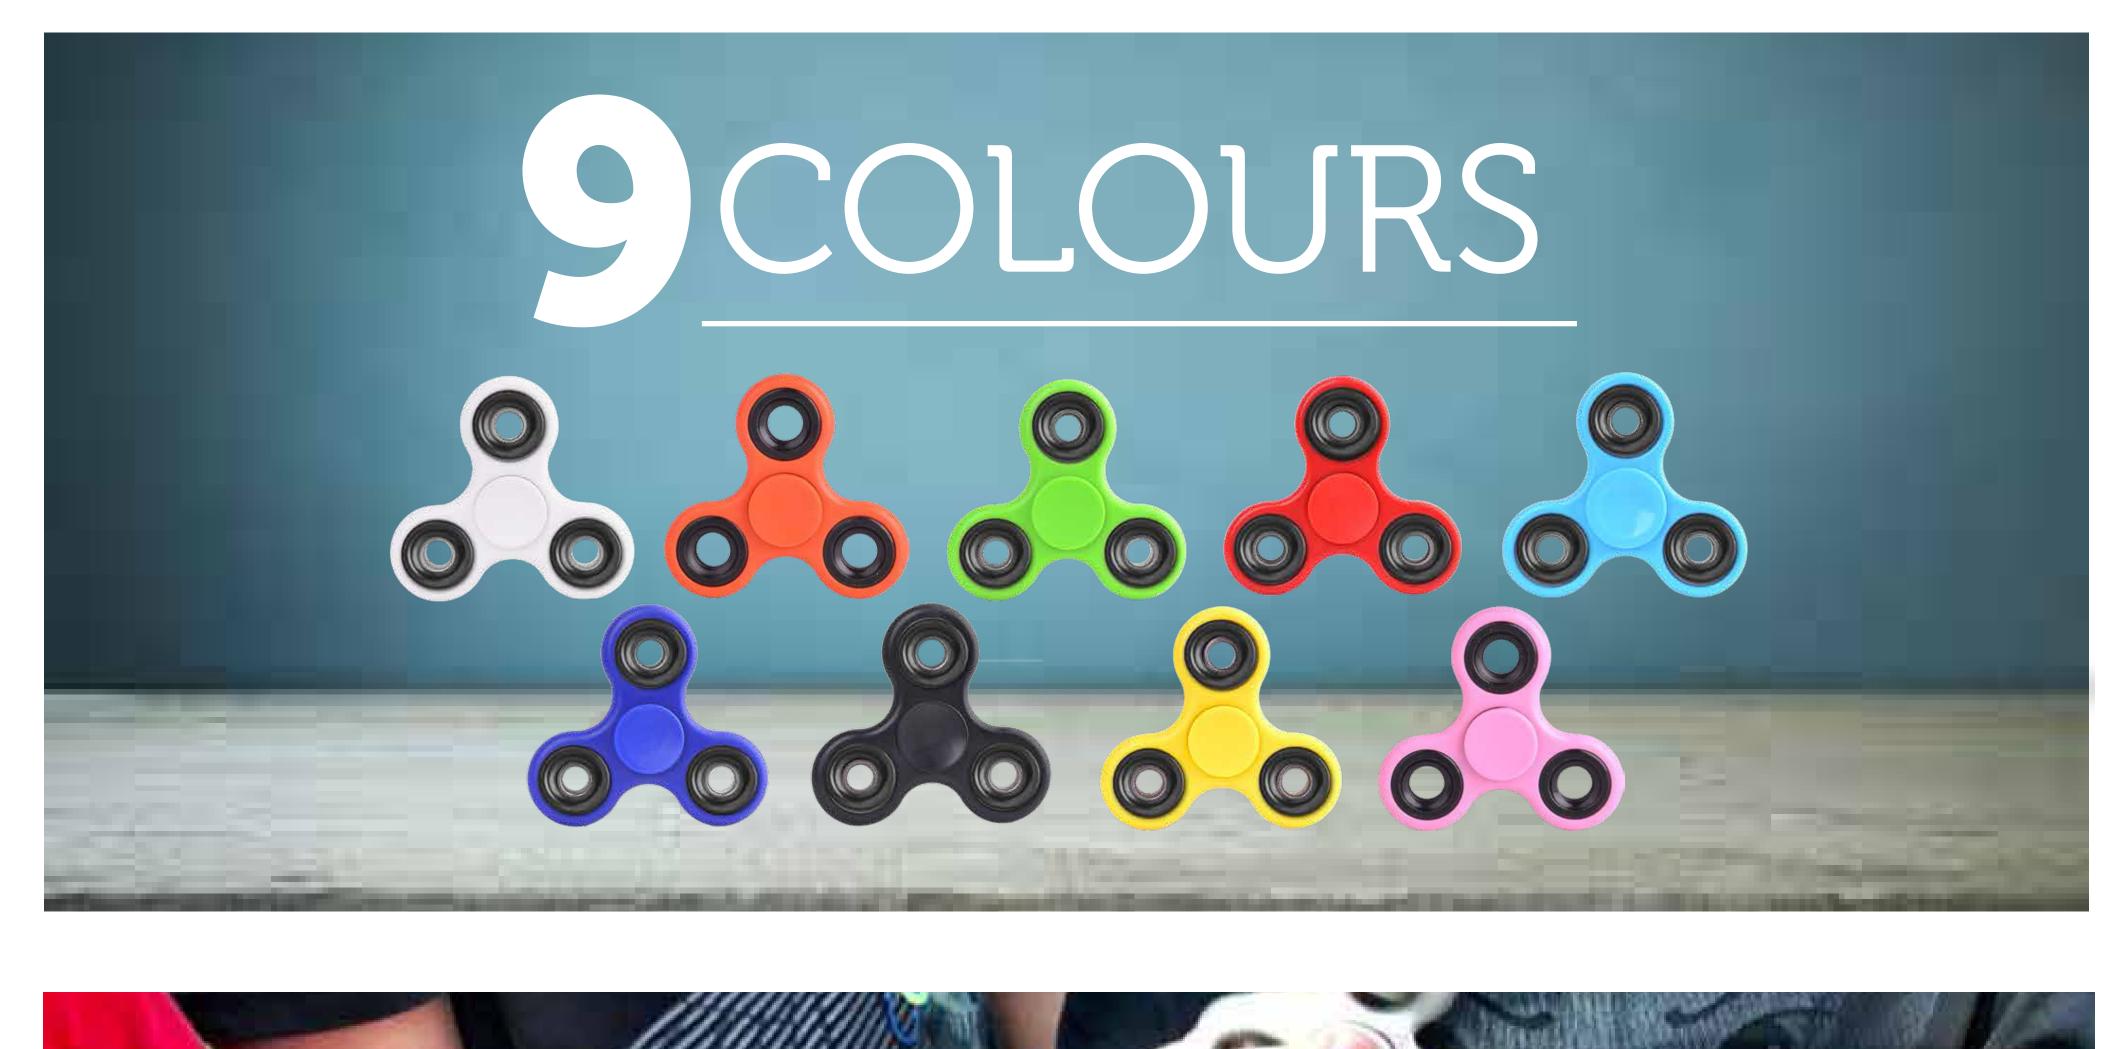

## light blue, green, red, orange, reflex blue Material: ABS+stainless Steel **Size:** 75\*75\*10mm | **MOQ**:100 Turnaround time: 2 weeks