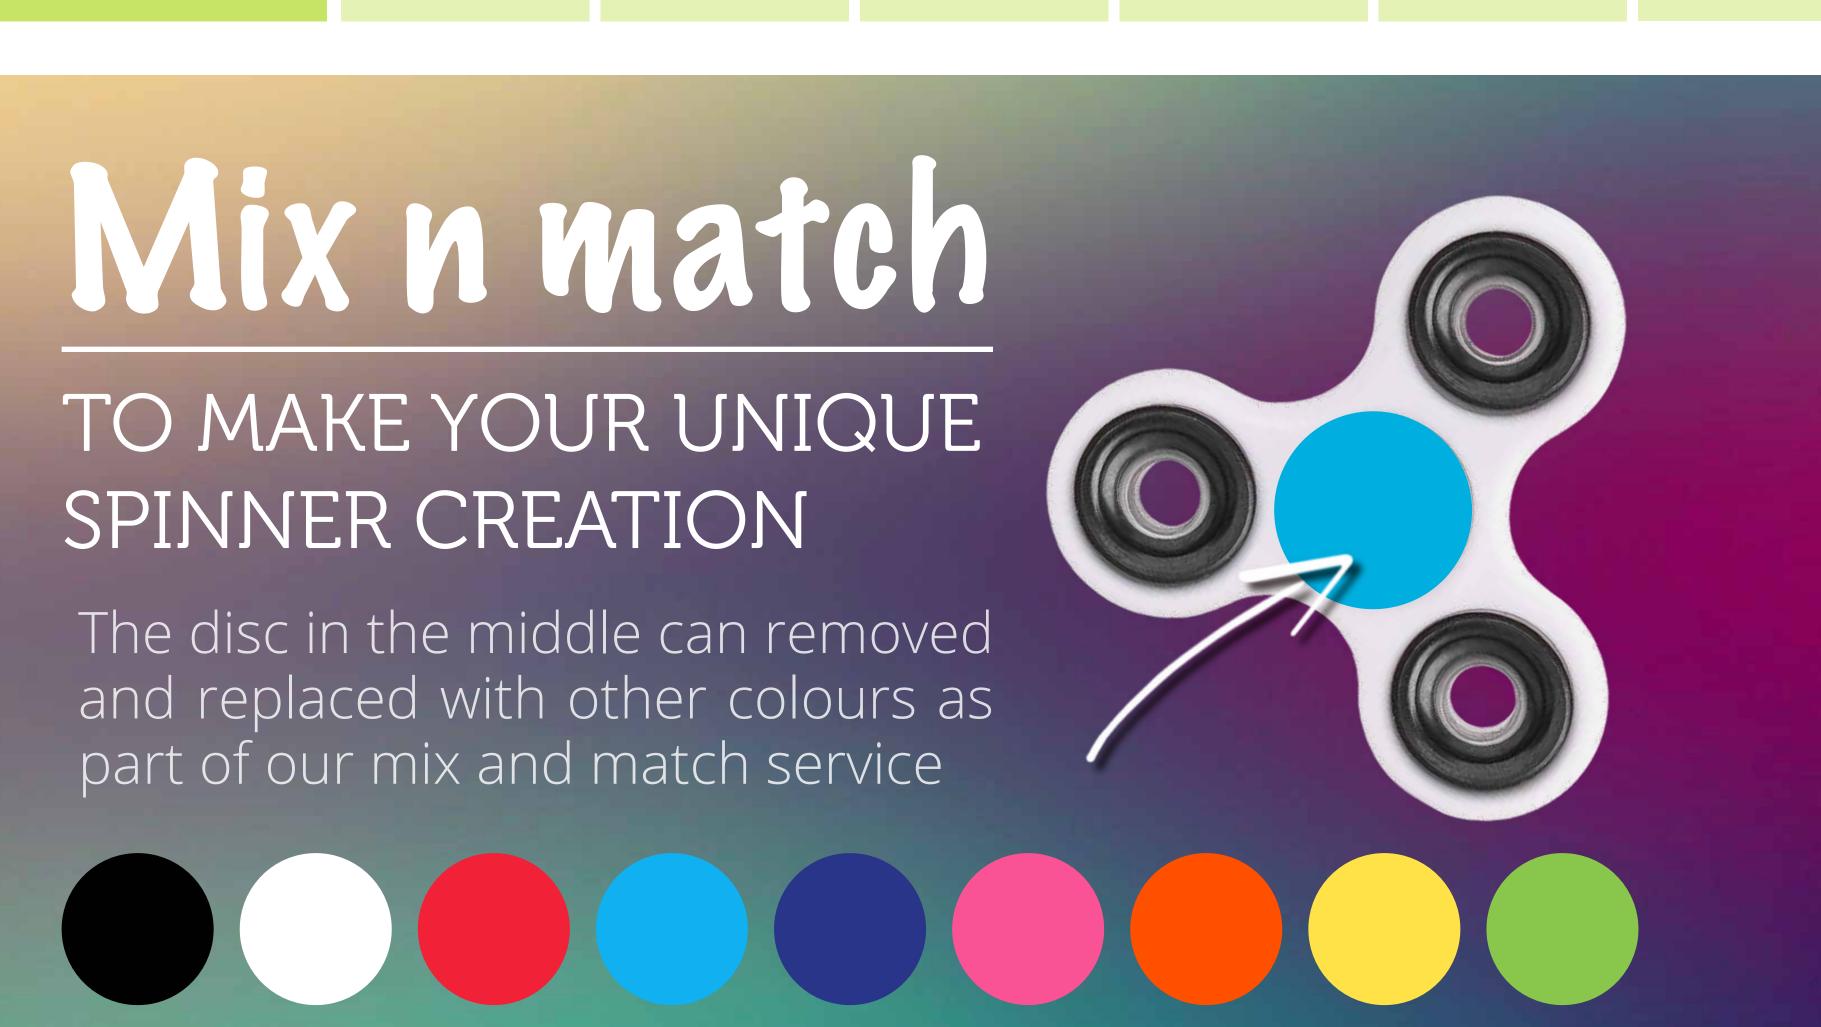

## light blue, green, red, orange, reflex blue Material: ABS+stainless Steel **Size:** 75\*75\*10mm | **MOQ**:100 Turnaround time: 2 weeks