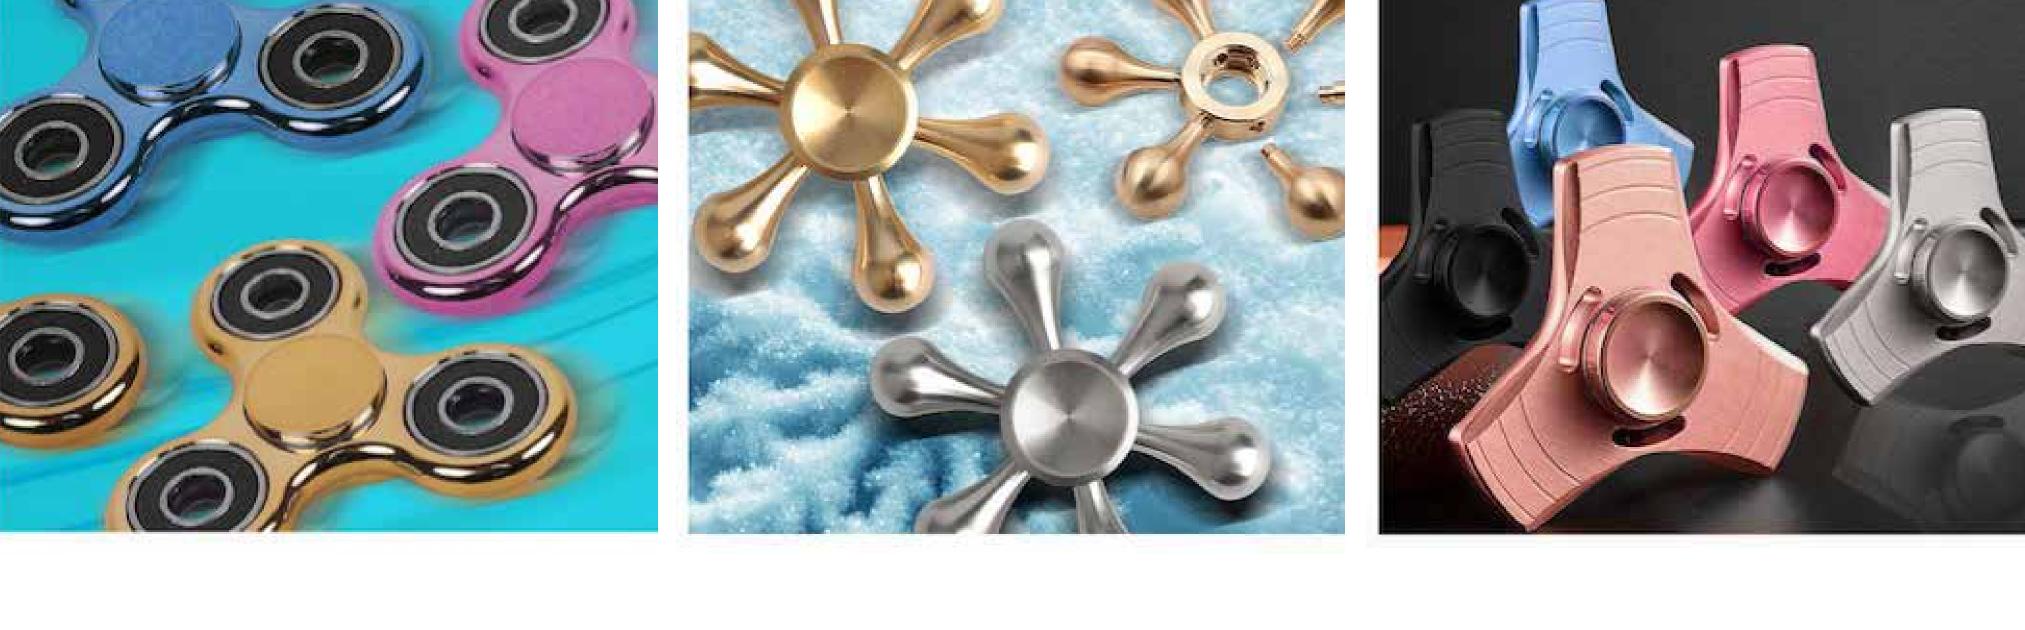

## light blue, green, red, orange, reflex blue Material: ABS+stainless Steel **Size:** 75\*75\*10mm | **MOQ**:100 Turnaround time: 2 weeks