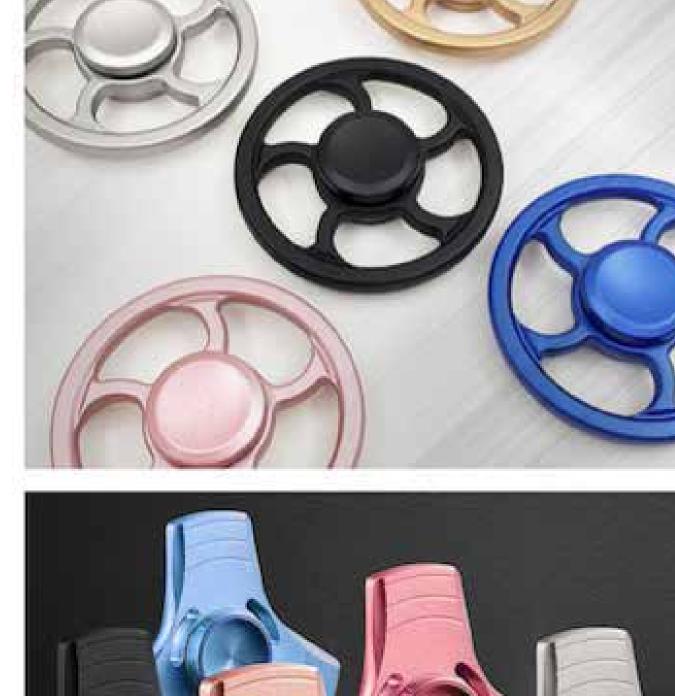

## light blue, green, red, orange, reflex blue Material: ABS+stainless Steel **Size:** 75\*75\*10mm | **MOQ**:100 Turnaround time: 2 weeks