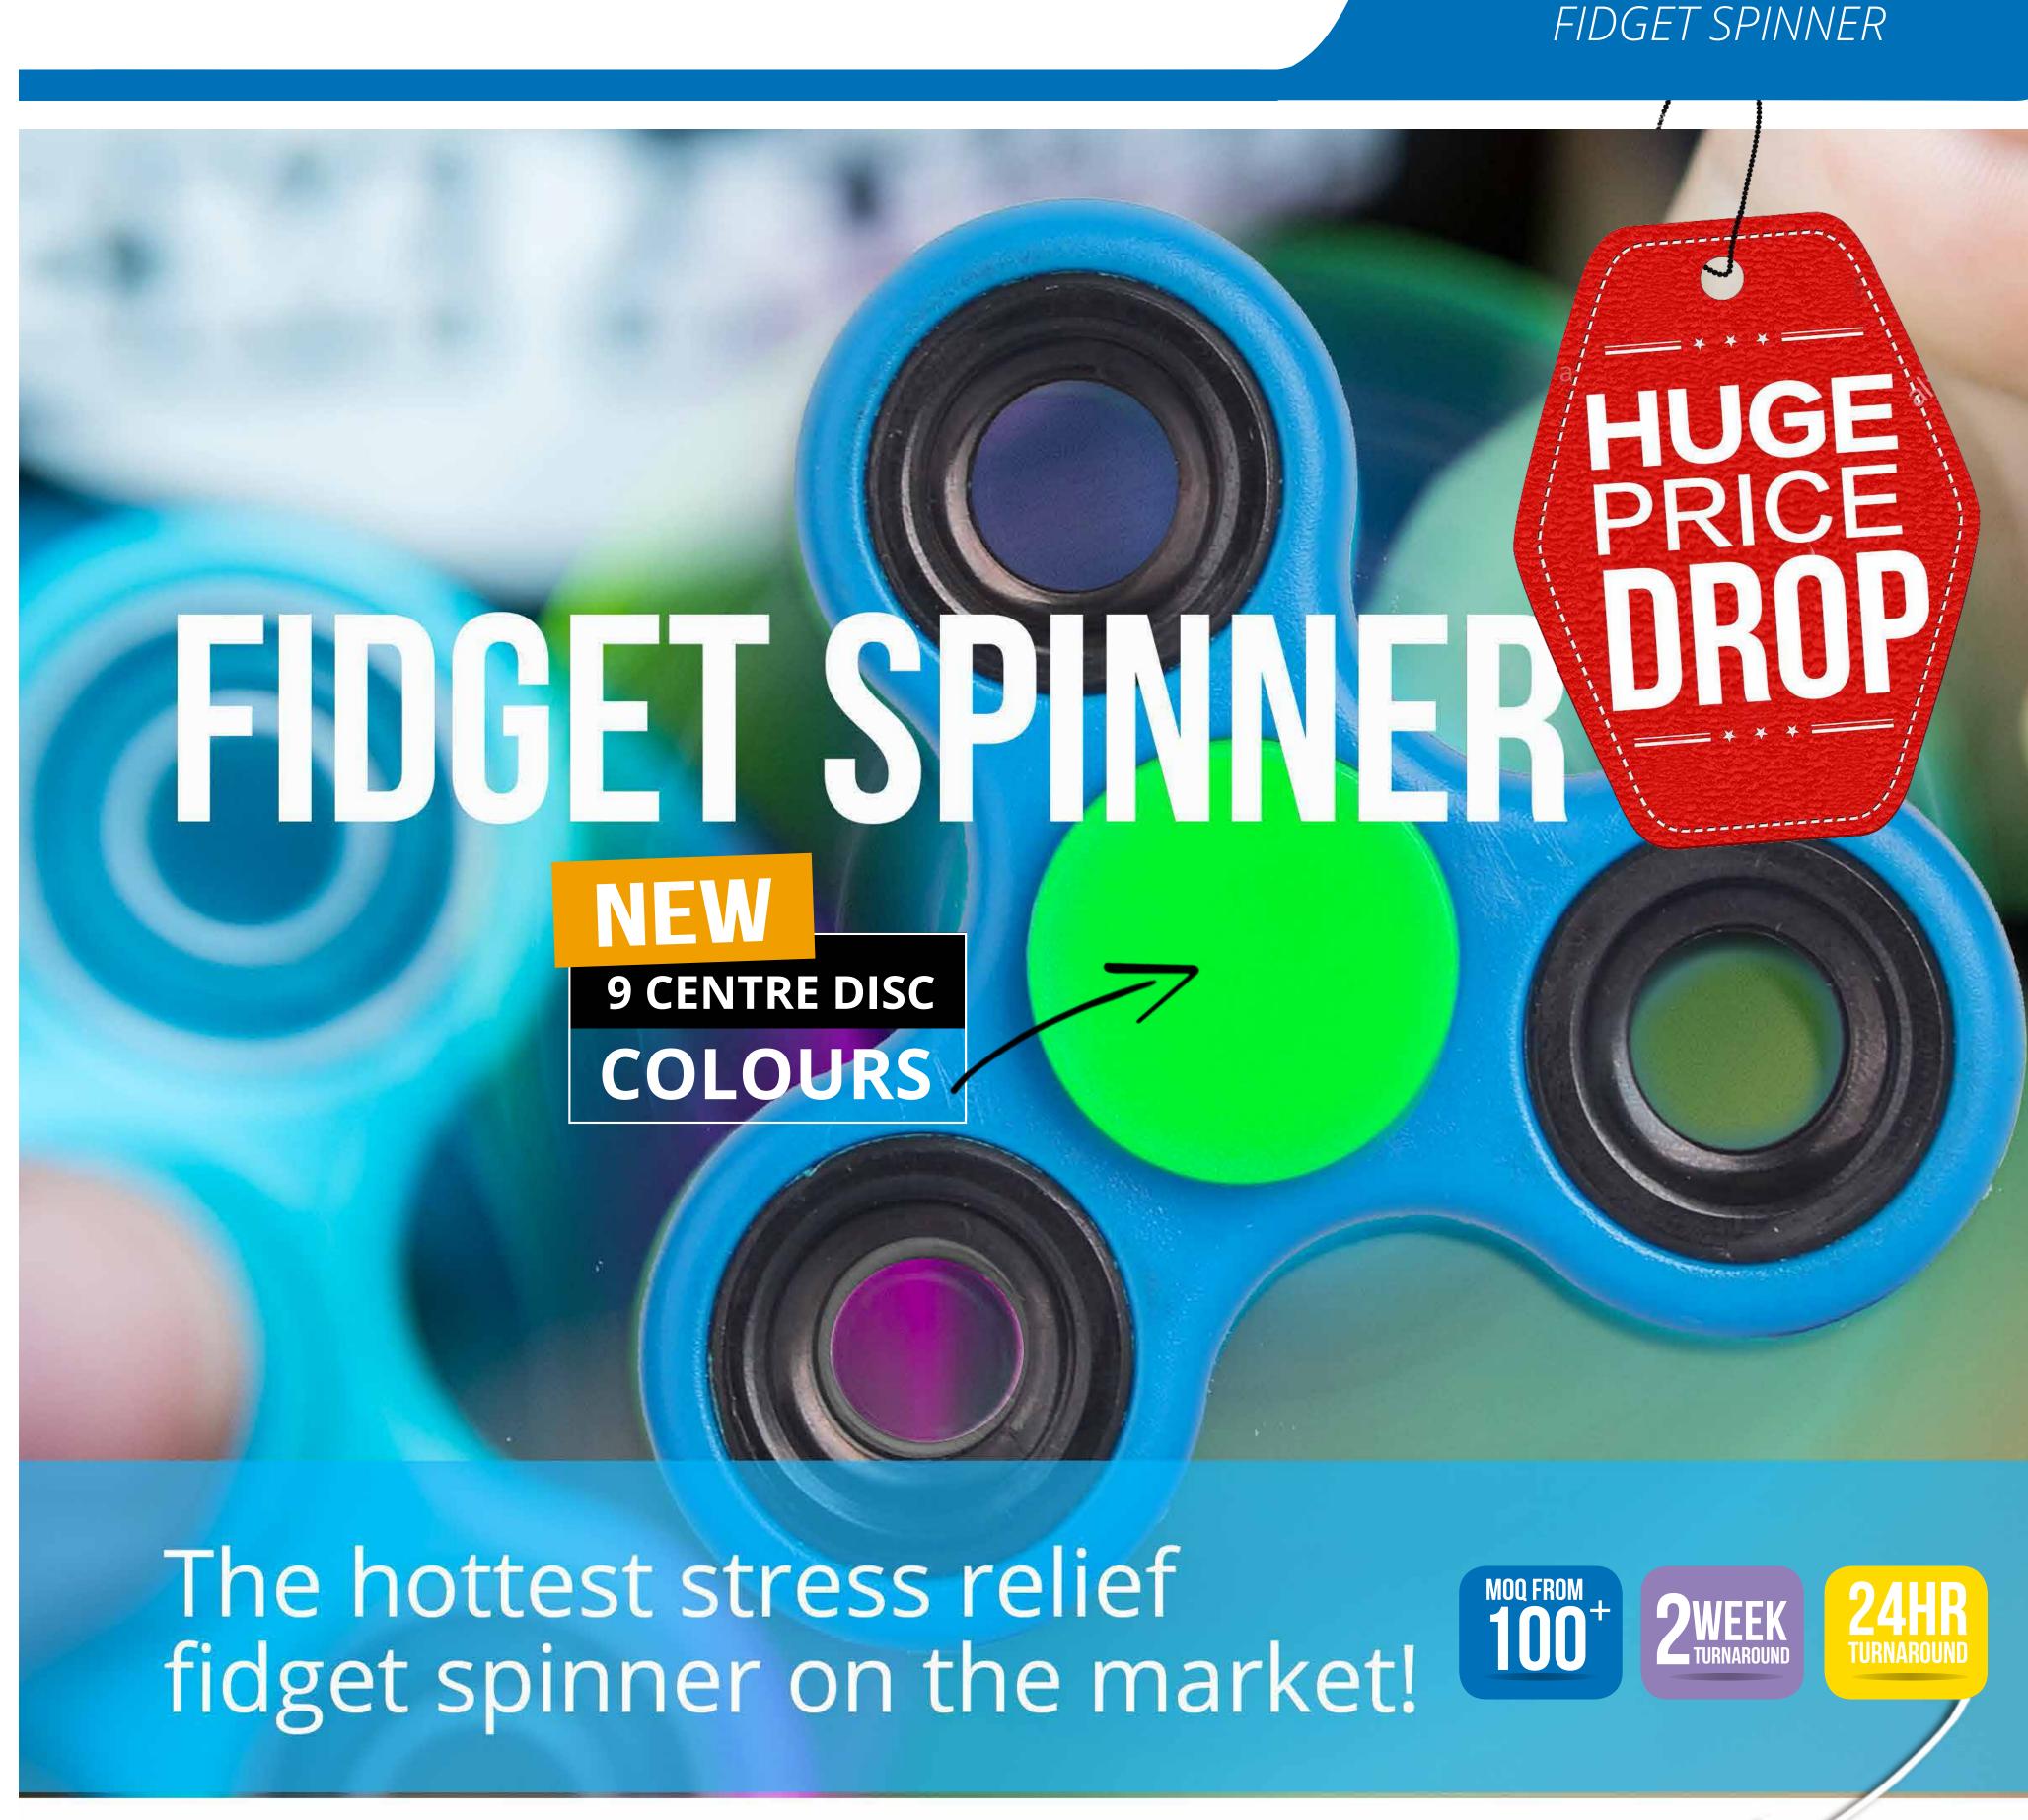

## light blue, green, red, orange, reflex blue Material: ABS+stainless Steel **Size:** 75\*75\*10mm | **MOQ**:100 Turnaround time: 2 weeks