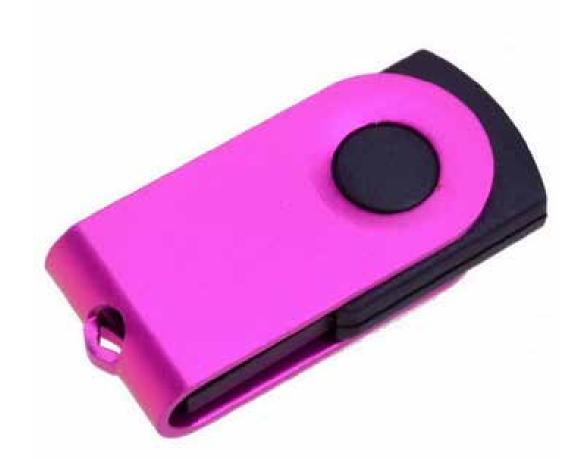

RUBBER CASE

JRS

STEP 1: CHOOSE THE COLOUR

from our great stock colour range

METAL SWIVEL COLOURS