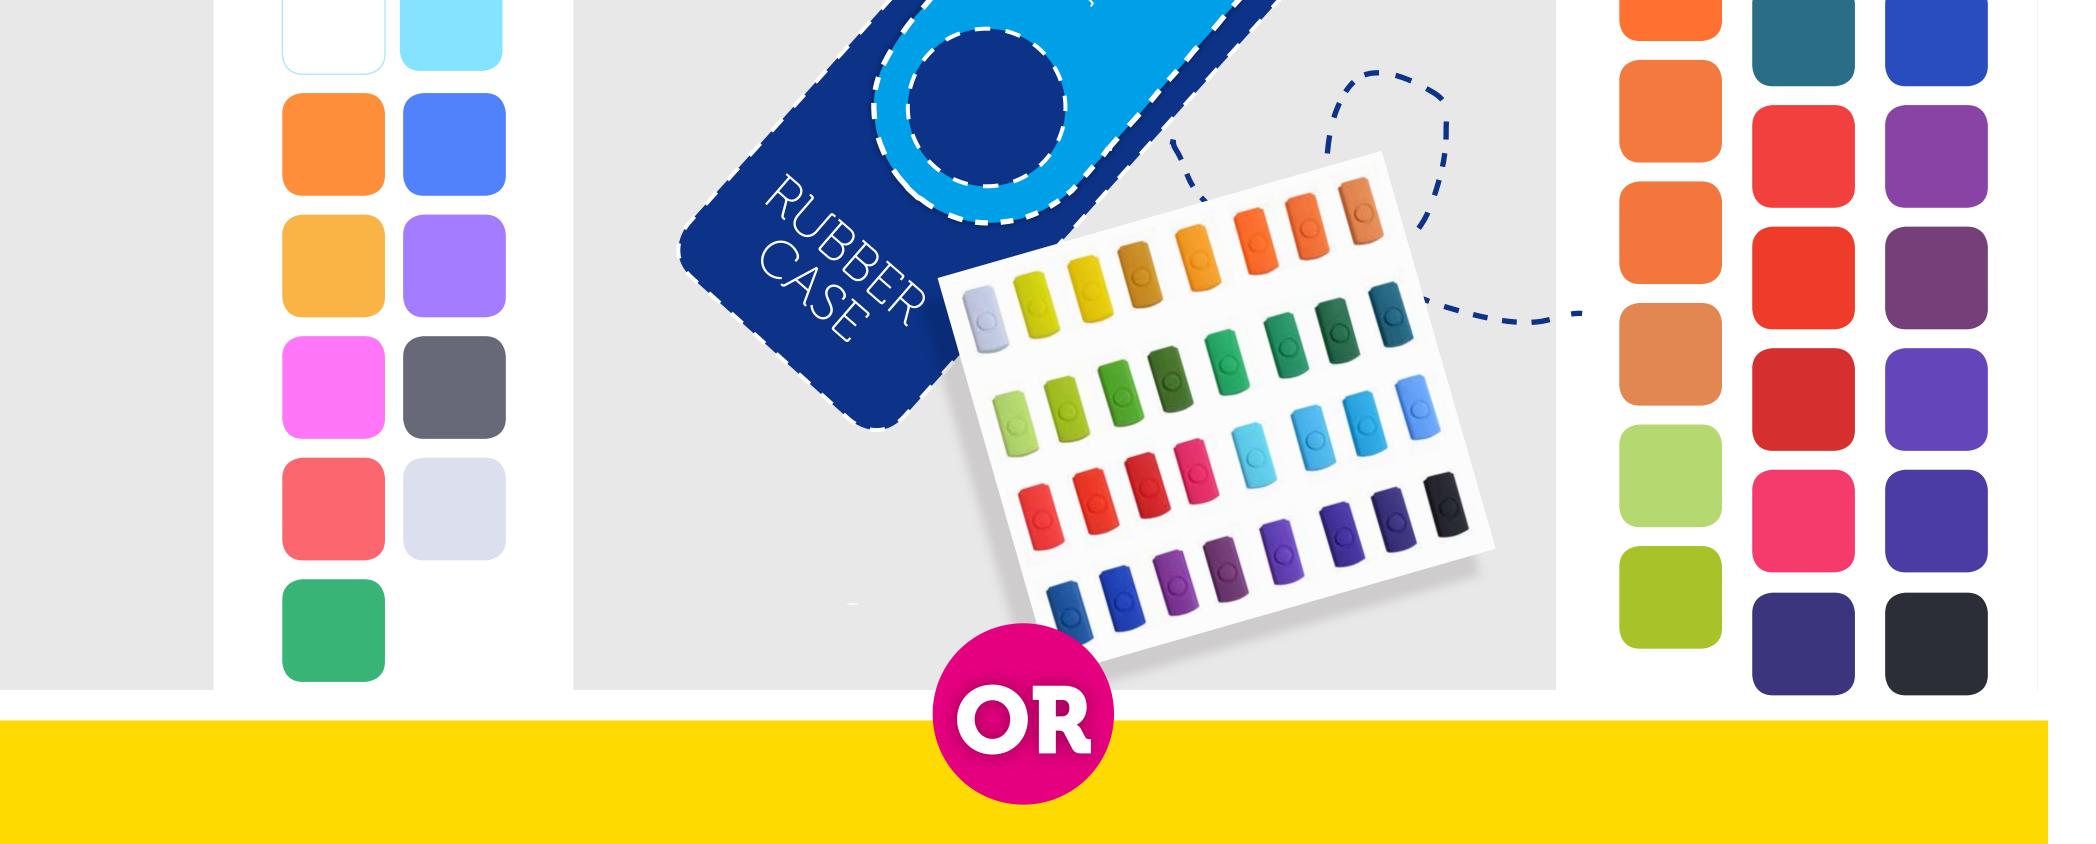

RUBBER CASE

JRS

STEP 1: CHOOSE THE COLOUR

from our great stock colour range

METAL SWIVEL COLOURS

# PMS MATCHING IS ALSO AVAILABLE!