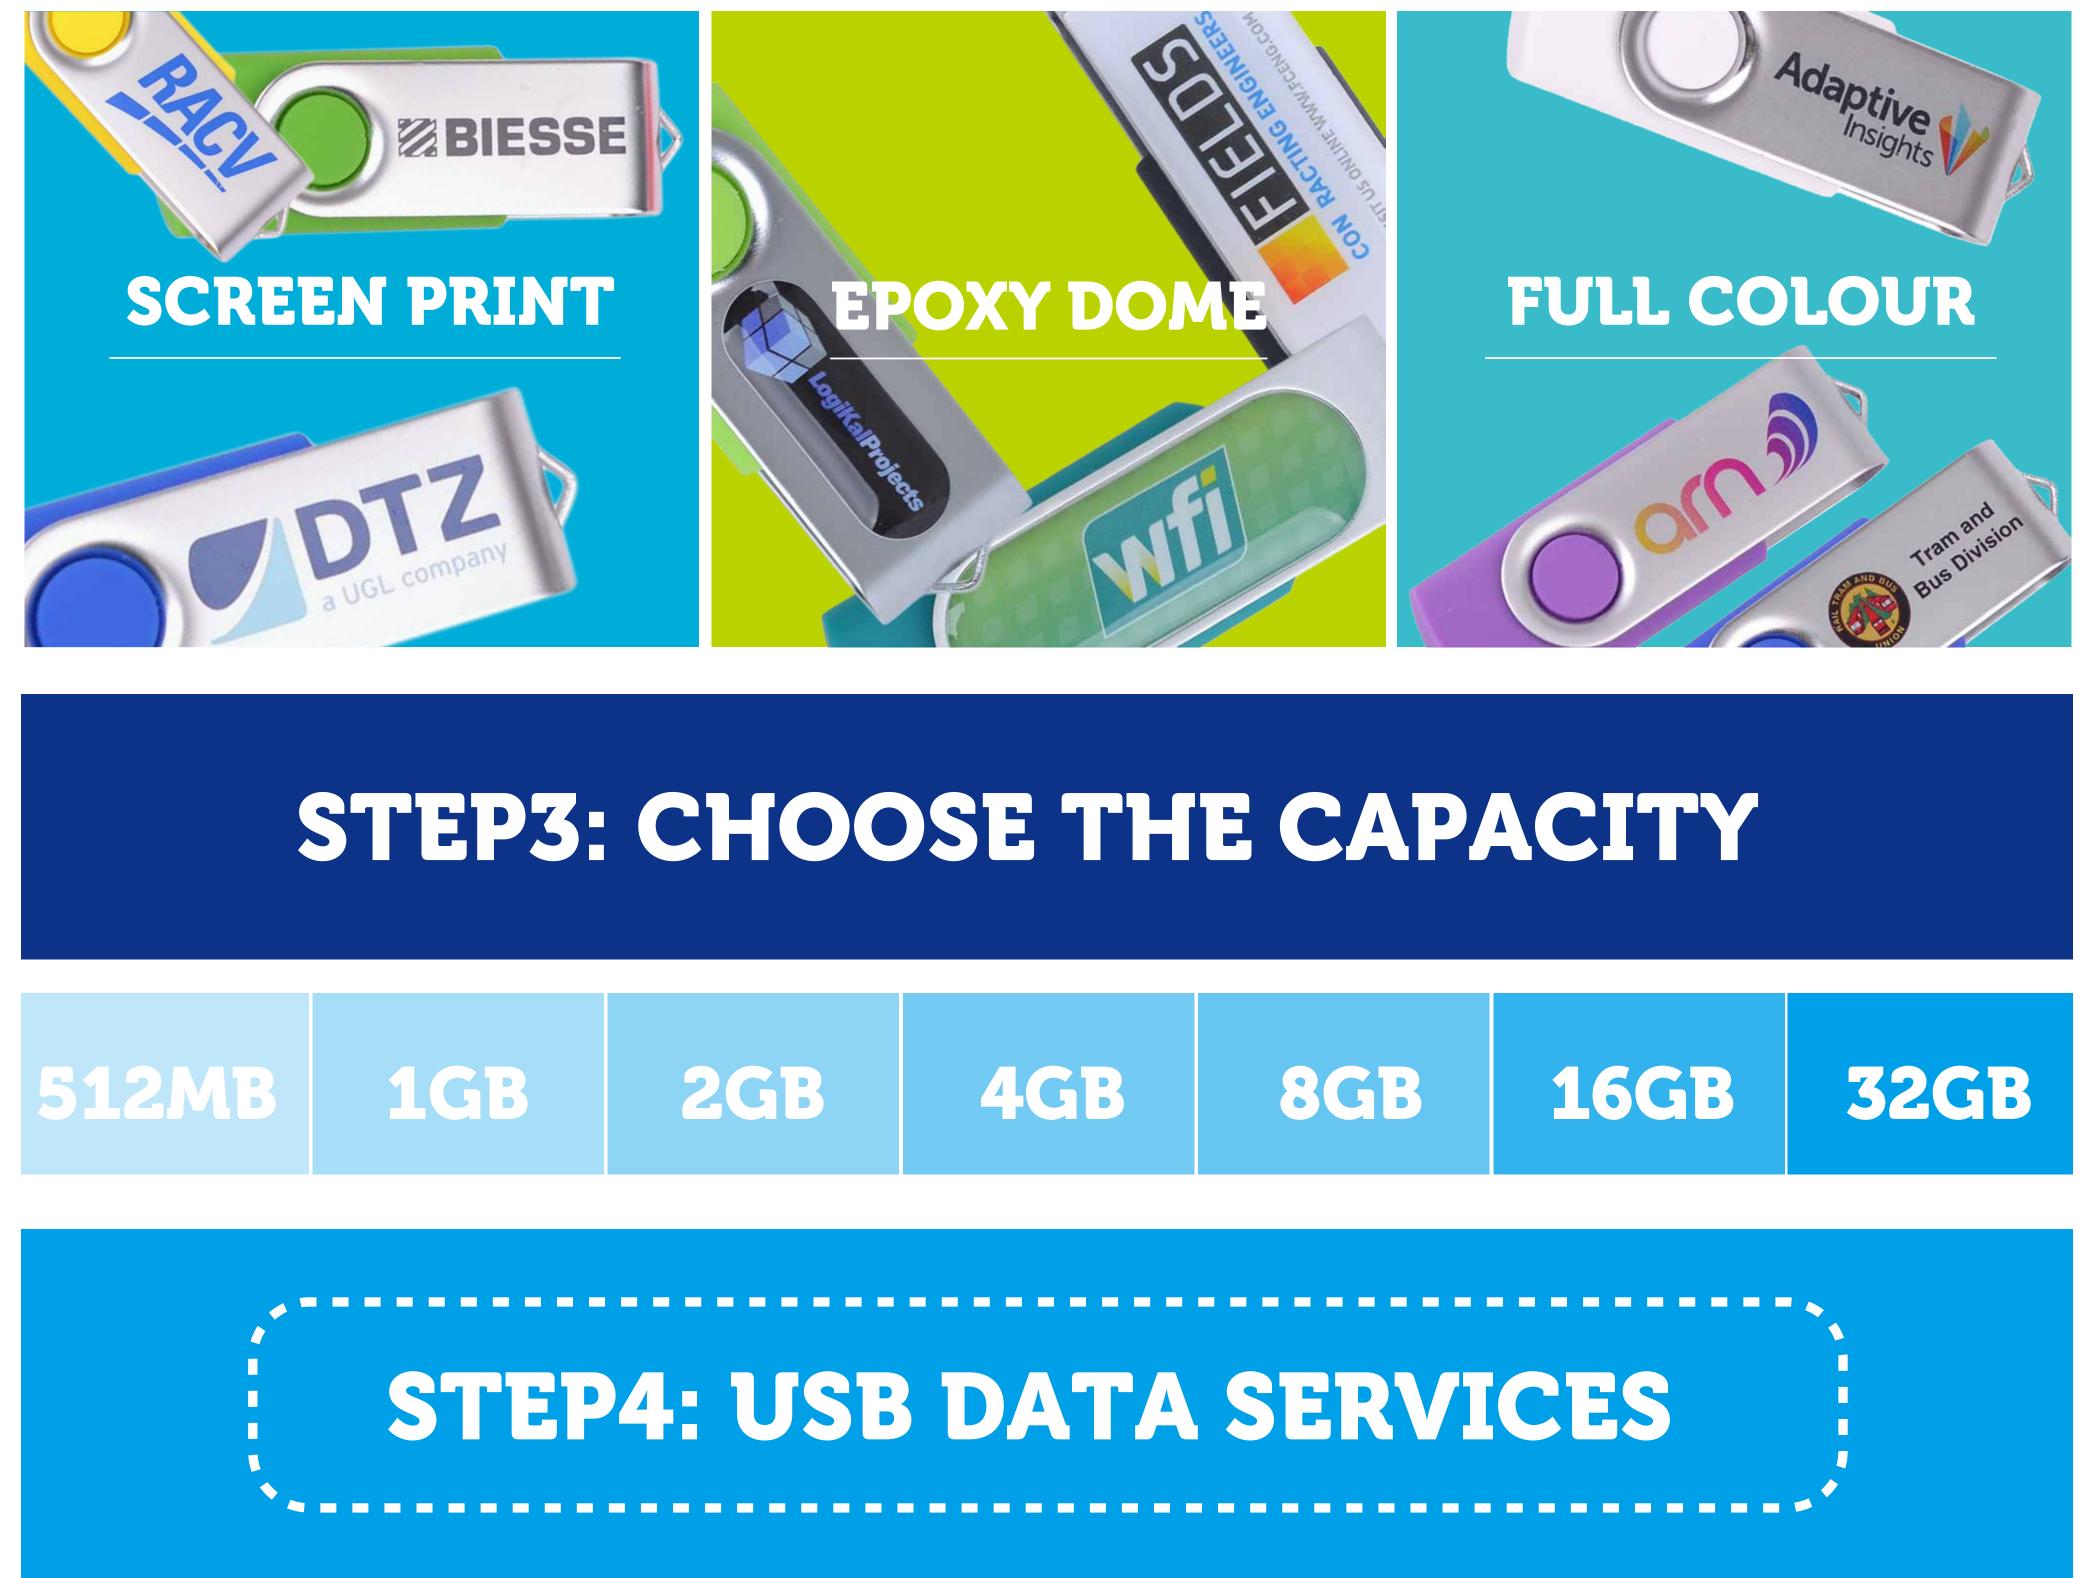

### STEP2: CHOOSE THE PRINT METHOD

DATA UPLOAD FOR FILE SIZES UNDER 100MB IS **FREE.** For sizes over 100mb ask us for prices. Data locking also available