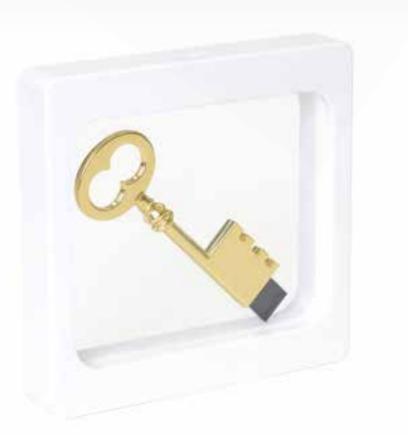

THE INDUSTRY'S TOP SELLING SWIVEL USB Just got better!

With our Mix n Match service, you can make your own unique swivel creation, in just a few easy steps!

FREE SETUP

SMINEL KEAL

**50** MOQ

**2 WEEKS** Turnaround 5 DAY\* express

RUBBER CASE

JRS

STEP 1: CHOOSE THE COLOUR

from our great stock colour range

METAL SWIVEL COLOURS



# PMS MATCHING IS ALSO AVAILABLE!



### STEP2: CHOOSE THE PRINT METHOD



DATA UPLOAD FOR FILE SIZES UNDER 100MB IS **FREE.** For sizes over 100mb ask us for prices. Data locking also available

## **STEP5: OPTIONAL ACCESSORIES**







FLOATING BOX



**SMALL TIN CASE** 





#### **MAGNETIC PLASTIC CASE**

#### **WOODEN SLIDING CASE**

## SIMILAR STYLES



Mini Belton Flash Drive



Double-end Belton Flash Drive



Metal Swivel Wooden Flash Drive

Swivel Power Bank Set