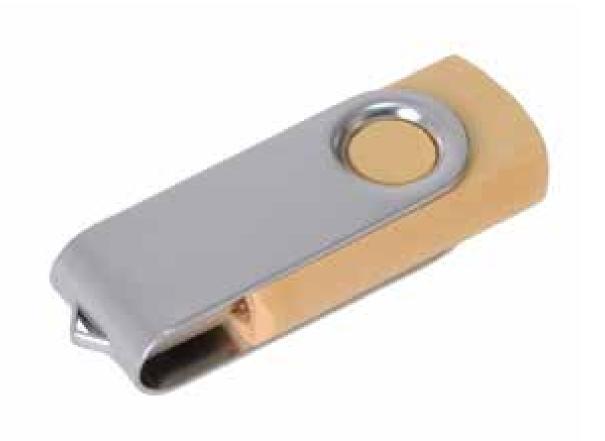

RUBBER CASE

JRS

STEP 1: CHOOSE THE COLOUR

from our great stock colour range

METAL SWIVEL COLOURS