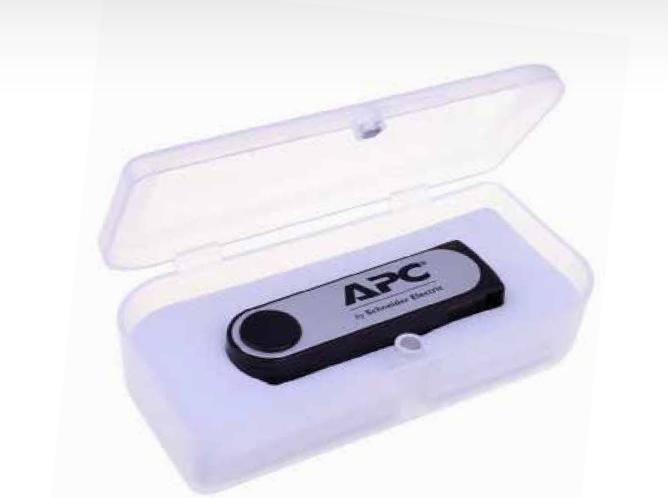

THE INDUSTRY'S TOP SELLING SWIVEL USB Just got better!

With our Mix n Match service, you can make your own unique swivel creation, in just a few easy steps!

FREE SETUP

SMINEL KEAL

**50** MOQ

**2 WEEKS** Turnaround 5 DAY\* express

RUBBER CASE

JRS

STEP 1: CHOOSE THE COLOUR

from our great stock colour range

METAL SWIVEL COLOURS



# PMS MATCHING IS ALSO AVAILABLE!



### STEP2: CHOOSE THE PRINT METHOD



DATA UPLOAD FOR FILE SIZES UNDER 100MB IS **FREE.** For sizes over 100mb ask us for prices. Data locking also available

## **STEP5: OPTIONAL ACCESSORIES**







FLOATING BOX



**SMALL TIN CASE** 





#### **MAGNETIC PLASTIC CASE**

#### **WOODEN SLIDING CASE**

## SIMILAR STYLES



Mini Belton Flash Drive



Double-end Belton Flash Drive



Metal Swivel Wooden Flash Drive

Swivel Power Bank Set