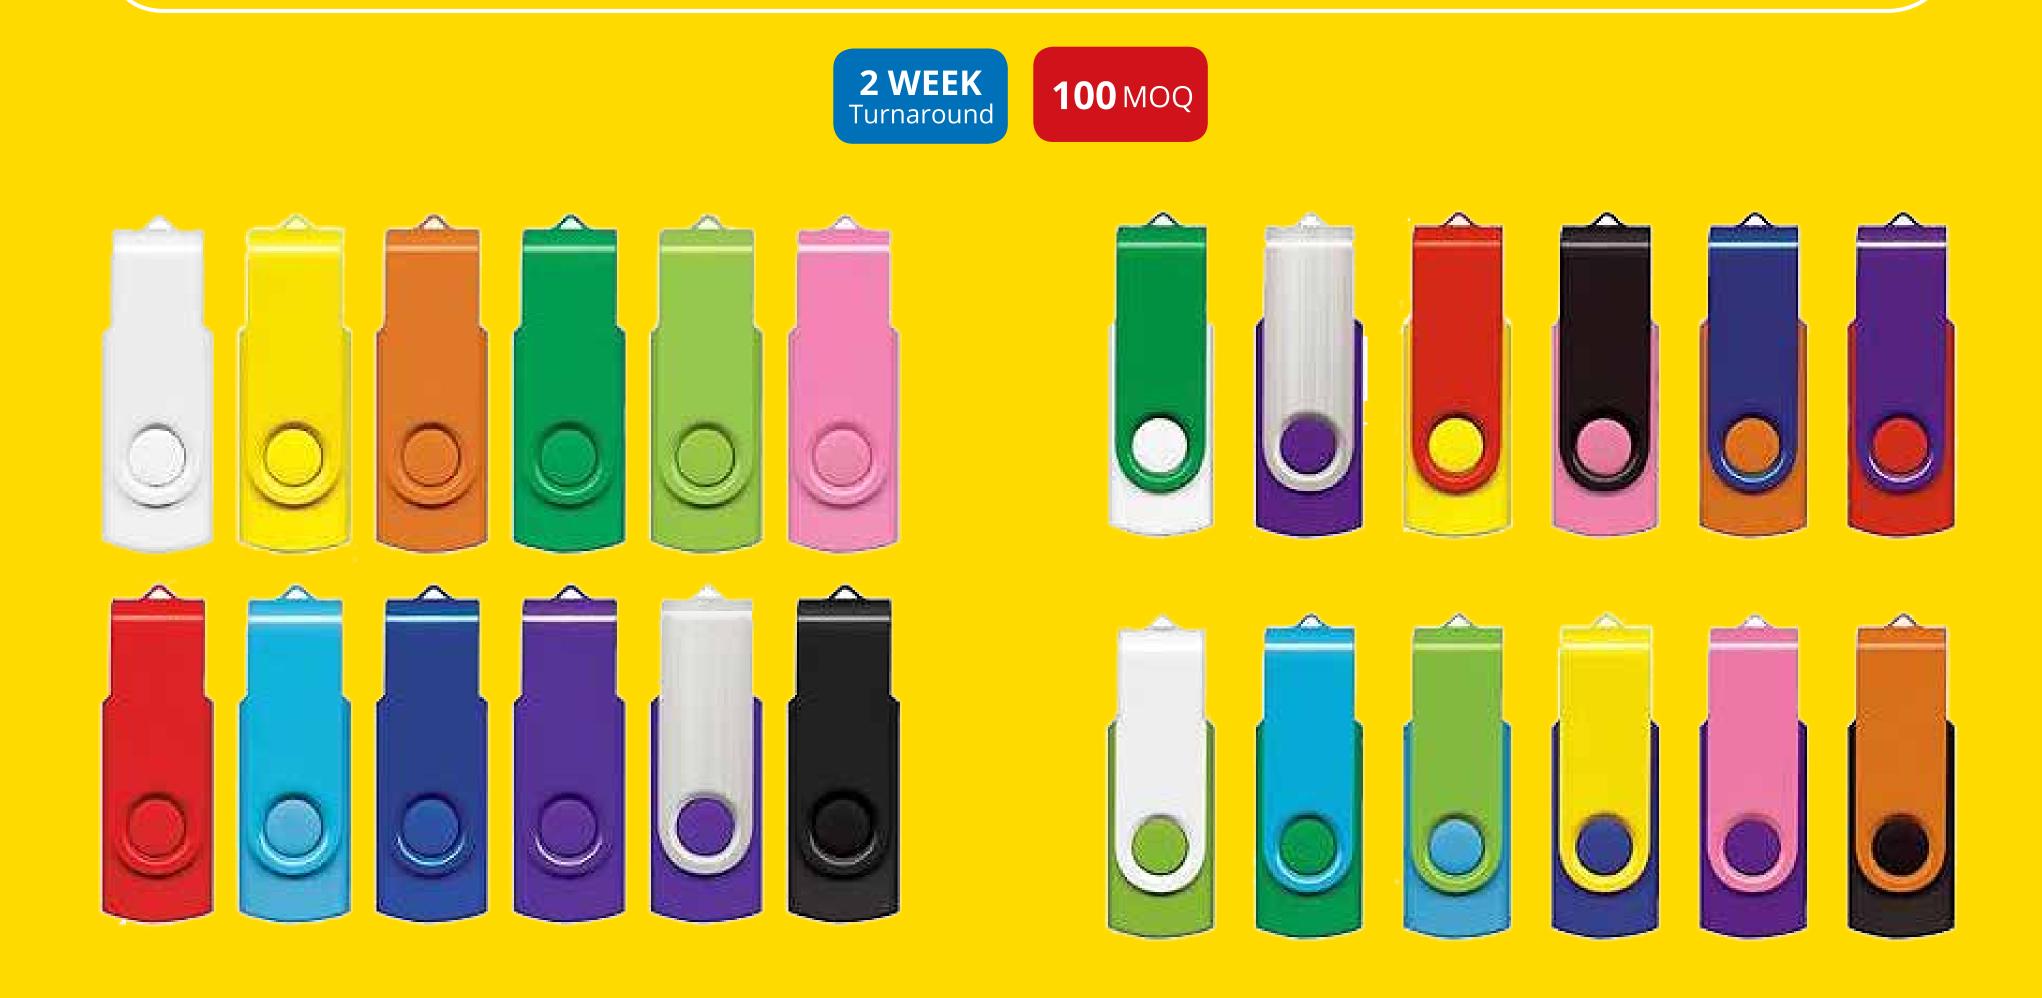

RUBBER CASE

JRS

STEP 1: CHOOSE THE COLOUR

from our great stock colour range

METAL SWIVEL COLOURS