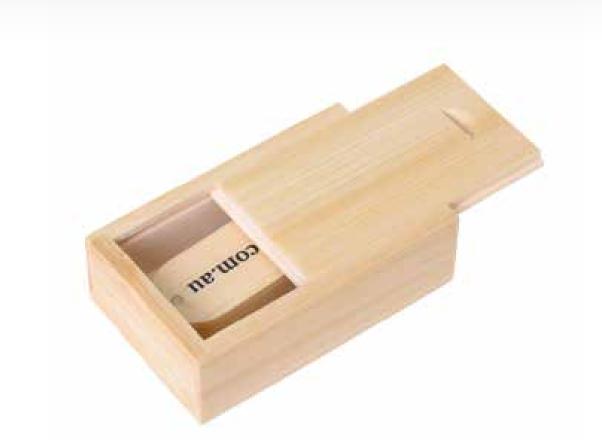

THE INDUSTRY'S TOP SELLING SWIVEL USB Just got better!

With our Mix n Match service, you can make your own unique swivel creation, in just a few easy steps!

FREE SETUP

SMINEL KEAL

**50** MOQ

**2 WEEKS** Turnaround 5 DAY\* express

RUBBER CASE

JRS

STEP 1: CHOOSE THE COLOUR

from our great stock colour range

METAL SWIVEL COLOURS



# PMS MATCHING IS ALSO AVAILABLE!



### STEP2: CHOOSE THE PRINT METHOD



DATA UPLOAD FOR FILE SIZES UNDER 100MB IS **FREE.** For sizes over 100mb ask us for prices. Data locking also available

## **STEP5: OPTIONAL ACCESSORIES**







FLOATING BOX



**SMALL TIN CASE** 





#### **MAGNETIC PLASTIC CASE**

#### **WOODEN SLIDING CASE**

## SIMILAR STYLES



Mini Belton Flash Drive



Double-end Belton Flash Drive



Metal Swivel Wooden Flash Drive

Swivel Power Bank Set