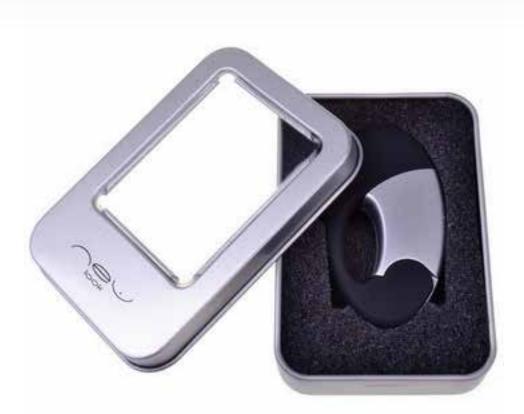

THE INDUSTRY'S TOP SELLING SWIVEL USB Just got better!

With our Mix n Match service, you can make your own unique swivel creation, in just a few easy steps!

FREE SETUP

SMINEL KEAL

**50** MOQ

**2 WEEKS** Turnaround 5 DAY\* express

RUBBER CASE

JRS

STEP 1: CHOOSE THE COLOUR

from our great stock colour range

METAL SWIVEL COLOURS



# PMS MATCHING IS ALSO AVAILABLE!



### STEP2: CHOOSE THE PRINT METHOD



DATA UPLOAD FOR FILE SIZES UNDER 100MB IS **FREE.** For sizes over 100mb ask us for prices. Data locking also available

## **STEP5: OPTIONAL ACCESSORIES**







FLOATING BOX



**SMALL TIN CASE** 





#### **MAGNETIC PLASTIC CASE**

#### **WOODEN SLIDING CASE**

## SIMILAR STYLES



Mini Belton Flash Drive



Double-end Belton Flash Drive



Metal Swivel Wooden Flash Drive

Swivel Power Bank Set