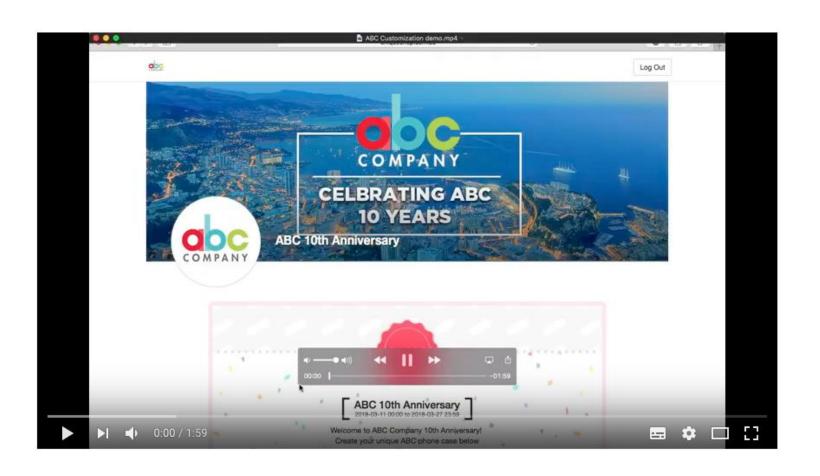

# UniqueShop Demo Video

**Video Link**: https://www.youtube.com/watch?v=KSMc0arpCAQ

## How does it work?

UniqueShop allows users to create the custom designs of their products, and submit seamlessly through an online portal for automated production

You view the demo site, and understand the solution