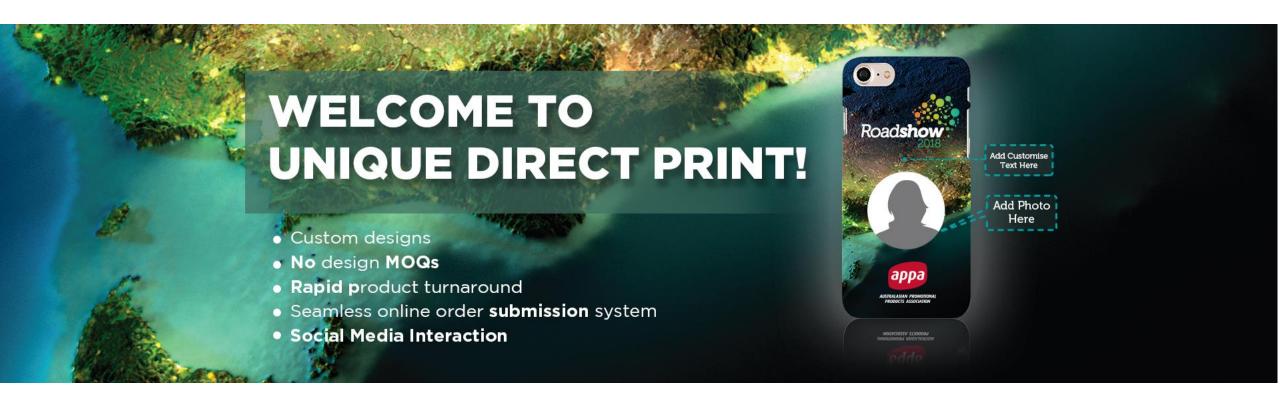

## How does it work?

UniqueShop allows users to create the custom designs of their products, and submit seamlessly through an online portal for automated production

You view the demo site, and understand the solution

#### **PHONE CASES**

Available in 8 different materials \*Most major models supported

Semi-Transparent frosted hard case

White Frosted hard case

Black Frosted soft case

White Polished soft case

Transparent Soft case

#### 4. What material is the phone case made from, and what is the print method?

Phone cases come in plastic and silicon. Printed using regular and 3D digital print methods