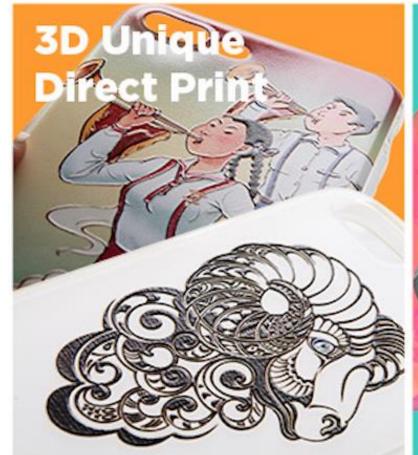

## **With Great Printing Effects**

#### 4. What material is the phone case made from, and what is the print method?

Phone cases come in plastic and silicon. Printed using regular and 3D digital print methods