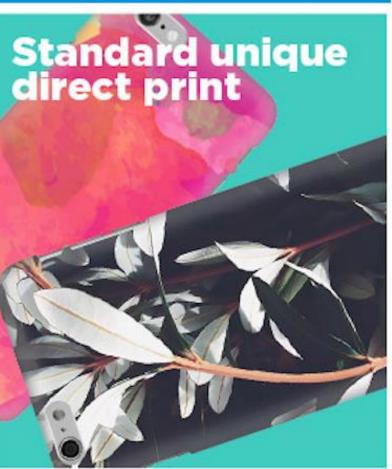

## **With Great Printing Effects**

#### 4. What material is the phone case made from, and what is the print method?

Phone cases come in plastic and silicon. Printed using regular and 3D digital print methods