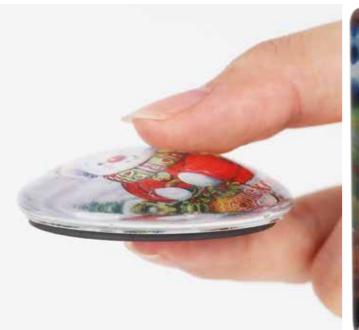

# **STEP 2** CHOOSE THE STYLE

\* Options only available on circle shape style magnet