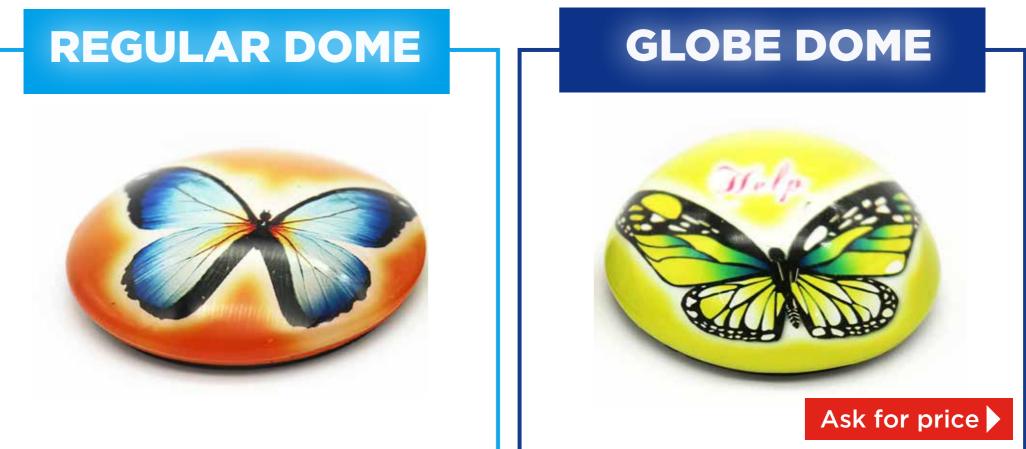

# **STEP 2** CHOOSE THE STYLE

\* Options only available on circle shape style magnet