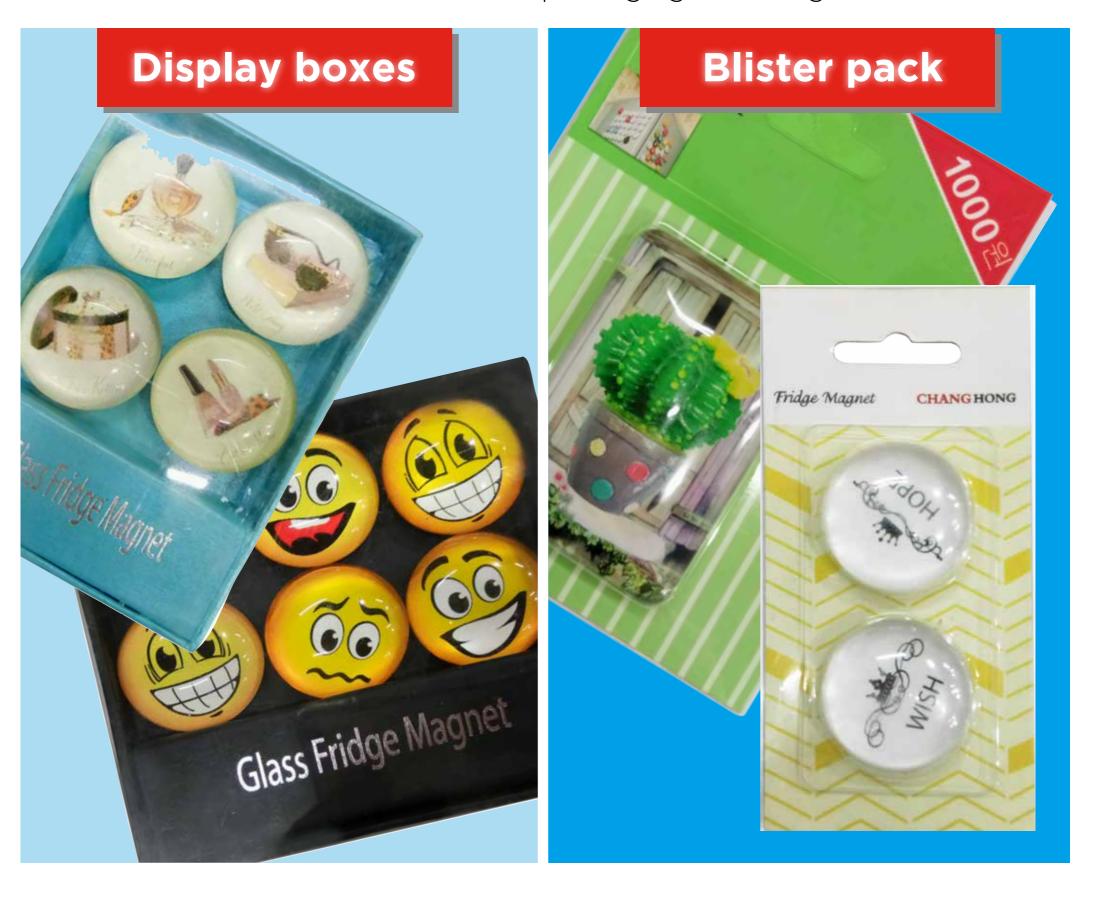

## **STEP 4** PACKAGING OPTIONS

A great range of optional packaging options are available, to further enhance your magnet creation. \*Included standard packaging: OPP bag

PCH110 Fridge magnet Color: CMYK Material: Crystal MOQ: 500 Turnaround Time: 3 week Size: dia.30 mm , dia.50 mm , 30\*30 mm , 50\*50 mm Print method: full color print Print size: Dia: 30mm, 40mm, 50mm,30\*30mm,40\*40mm,50\*50mm