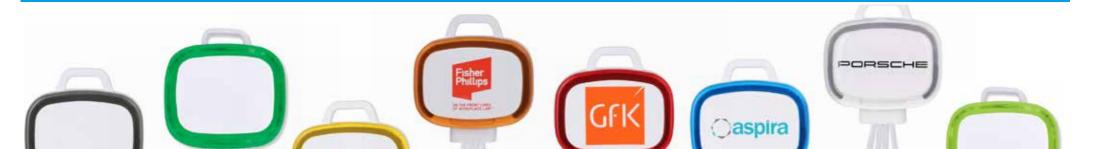

3 in 1 Cable





## **light up your brand Our New 3 In 1 Light Up Charging Cable** Comes With A Range Of Great Features:

# MULTIPLE CONNECTORS

Never have to search for a jumble of cables again. Charge any new device with a range of connectors:



USB



# ILLUMINATES WHEN CHARGING

mm

The ring around the connector head illuminates when charging, adding extra visibility to your branding



## CONVENIENT RING

Allowing you to attach to other items to the cable

# Create Your Own Unique Product In Just A Few Easy Steps

### **STEP 1: CHOOSE THE COLOURED RING**

PMS Matching available for quantities over 100, Cost \$xx \*Free PMS Matching available when quantities over 500.



## **8 STOCK COLOURS**



#### **STEP 2: CHOOSE THE LED COLOUR**

5 LED colour: White, red, blue, green, multi colour







#### **STEP 3: CHOOSE THE CABLE COLOUR**



#### **STEP 4: CABLE UPGRADE OPTIONS**



**ONE** cable can be upgraded to add data transfer functionality \* If upgraded, upgraded cable, plus USB cable are only available in white



**ADD AN EXTRA CABLE** FOR GREATER FLEXIBILITY

Ask for price

#### **STEP 5: CHOOSE THE PRINT METHOD**





PCBA69 3 in 1 charging cable with light up Color: white Material: TPE+ABS MOQ: 100 Size: Coloured ring: 40\*45\*15mm cable: 106mm Print method: Screen print, Full colour print, Epoxy dome Print size: 32\*24mm



|                                        | SETUP | 100 | 250 | 500 | 1000 |
|----------------------------------------|-------|-----|-----|-----|-----