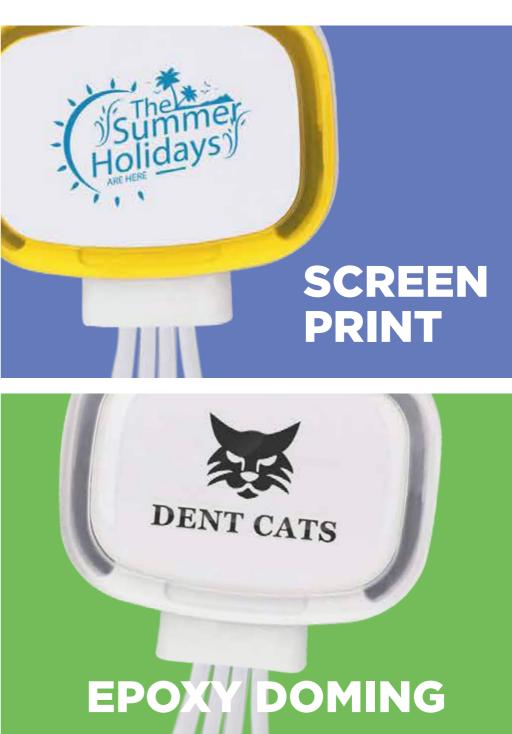

#### **STEP 5: CHOOSE THE PRINT METHOD**

PCBA69 3 in 1 charging cable with light up Color: white Material: TPE+ABS MOQ: 100 Size: Coloured ring: 40\*45\*15mm cable: 106mm Print method: Screen print, Full colour print, Epoxy dome Print size: 32\*24mm