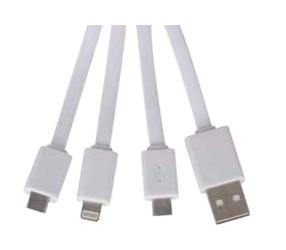

# MULTIPLE CONNECTORS

Never have to search for a jumble of cables again. Charge any new device with a range of connectors:

USB

# ILLUMINATES WHEN CHARGING

mm

The ring around the connector head illuminates when charging, adding extra visibility to your branding

## CONVENIENT RING

Allowing you to attach to other items to the cable