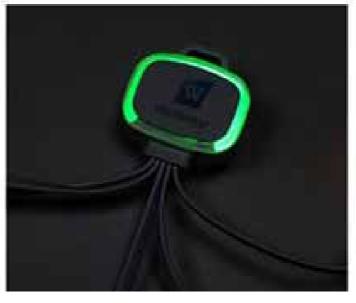

# ILLUMINATES WHEN CHARGING

mm

The ring around the connector head illuminates when charging, adding extra visibility to your branding

#### **STEP 2: CHOOSE THE LED COLOUR**

5 LED colour: White, red, blue, green, multi colour