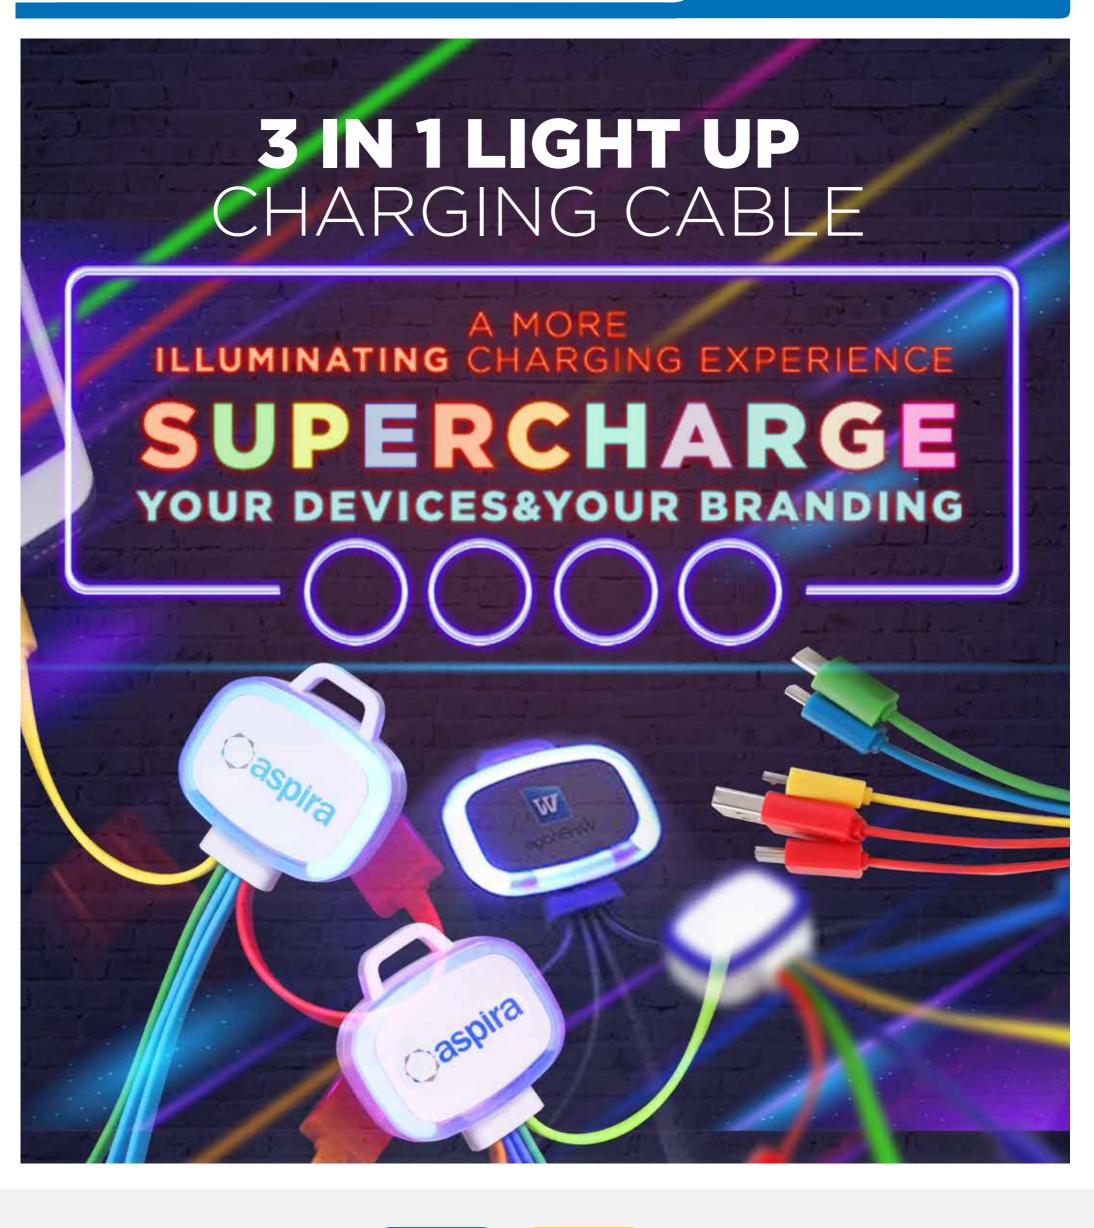

3 in 1 Cable

## **light up your brand Our New 3 In 1 Light Up Charging Cable** Comes With A Range Of Great Features:

# MULTIPLE CONNECTORS

Never have to search for a jumble of cables again. Charge any new device with a range of connectors:

USB

# ILLUMINATES WHEN CHARGING

mm

The ring around the connector head illuminates when charging, adding extra visibility to your branding

## CONVENIENT RING

Allowing you to attach to other items to the cable