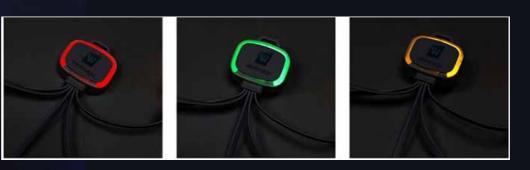

#### **STEP 2: CHOOSE THE LED COLOUR**

5 LED colour: White, red, blue, green, multi colour