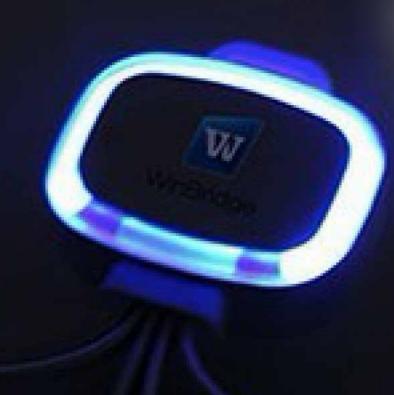

# ILLUMINATES WHEN CHARGING

mm

The ring around the connector head illuminates when charging, adding extra visibility to your branding