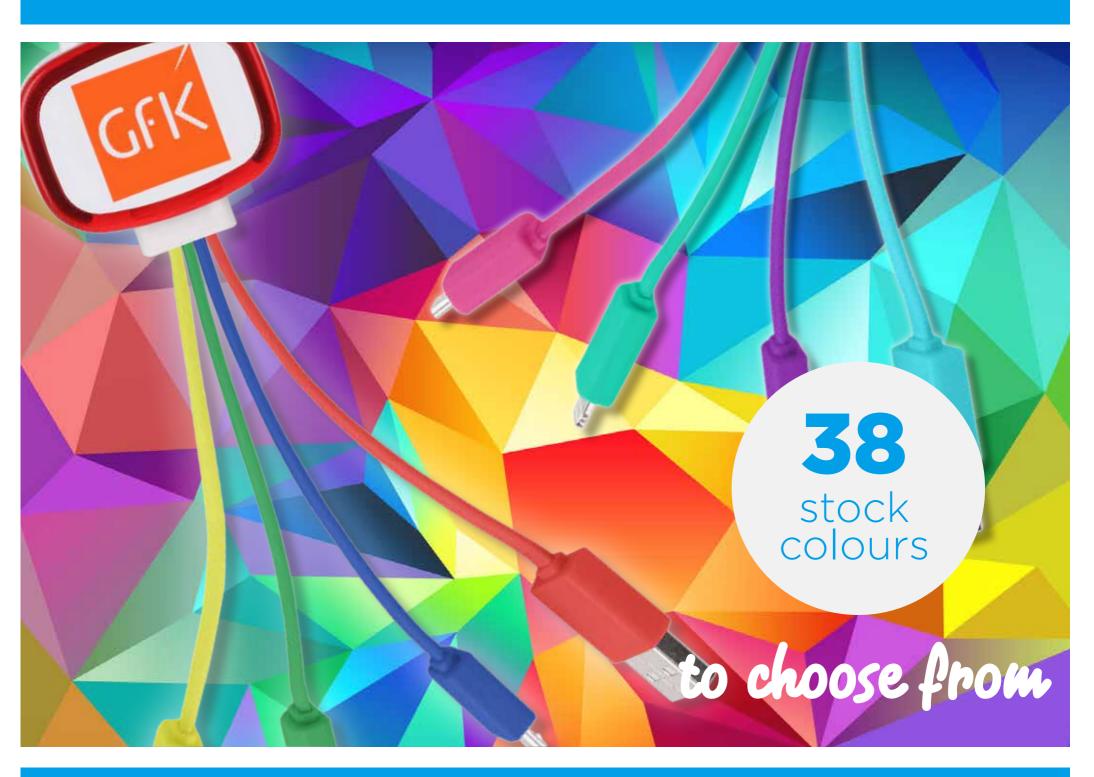

In 1 Light Up Charging Cable** Comes With A Range Of Great Features:

# MULTIPLE CONNECTORS

Never have to search for a jumble of cables again. Charge any new device with a range of connectors:



USB



# ILLUMINATES WHEN CHARGING

mm

The ring around the connector head illuminates when charging, adding extra visibility to your branding



## CONVENIENT RING

Allowing you to attach to other items to the cable

# Create Your Own Unique Product In Just A Few Easy Steps

### **STEP 1: CHOOSE THE COLOURED RING**

PMS Matching available for quantities over 100, Cost \$xx \*Free PMS Matching available when quantities over 500.



## **8 STOCK COLOURS**



#### **STEP 2: CHOOSE THE LED COLOUR**

5 LED colour: White, red, blue, green, multi colour







#### **STEP 3: CHOOSE THE CABLE COLOUR**



#### **STEP 4: CABLE UPGRADE OPTIONS**



**ONE** cable can be upgraded to add data transfer functionality \* If upgraded, upgraded cable, plus USB cable are only available in white



**ADD AN EXTRA CABLE** FOR GREATER FLEXIBILITY

Ask for price

#### **STEP 5: CHOOSE THE PRINT METHOD**





PCBA69 3 in 1 charging cable with light up Color: white Material: TPE+ABS MOQ: 100 Size: Coloured ring: 40\*45\*15mm cable: 106mm Print method: Screen print, Full colour print, Epoxy dome Print size: 32\*24mm



|                                        | SETUP | 100 | 250 | 500 | 1000 |
|----------------------------------------|-------|-----|-----|-----|------|
| 1 col 1 pos<br>screen printed          |       |     |     |     |      |
| Additional print cost                  |       |     |     |