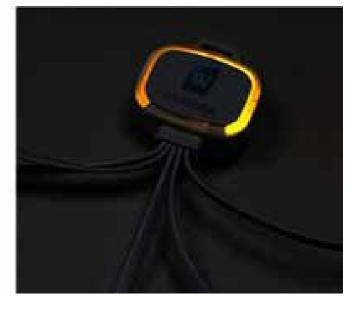

# ILLUMINATES WHEN CHARGING

mm

The ring around the connector head illuminates when charging, adding extra visibility to your branding

#### **STEP 2: CHOOSE THE LED COLOUR**

5 LED colour: White, red, blue, green, multi colour