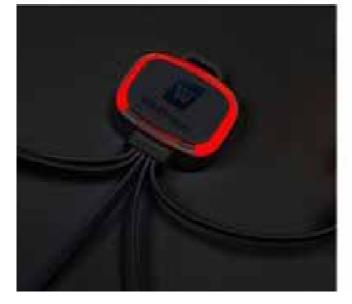

# ILLUMINATES WHEN CHARGING

mm

The ring around the connector head illuminates when charging, adding extra visibility to your branding

#### **STEP 2: CHOOSE THE LED COLOUR**

5 LED colour: White, red, blue, green, multi colour