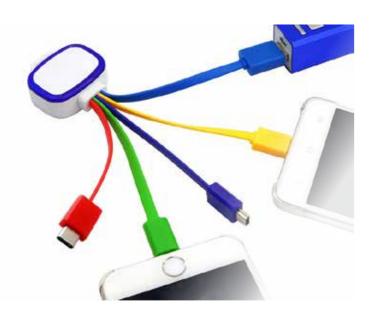

# MULTIPLE CONNECTORS

Never have to search for a jumble of cables again. Charge any new device with a range of connectors:

USB

# ILLUMINATES WHEN CHARGING

mm

The ring around the connector head illuminates when charging, adding extra visibility to your branding

## CONVENIENT RING

Allowing you to attach to other items to the cable